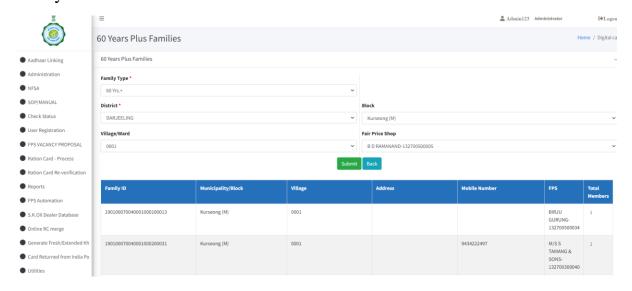

Step-03: - Please select 'Family Type' to proceed further.

Step-04: - Select more filter as District, Block, Village and FPS to view the Family details with Mobile Number and Total number of members in the family.

Step-04: - Click on the 'Total Members' to view DRC details as below.

Step-06: - Similarly, the report on below 5 years can be viewed and DRC details can be export to excel.