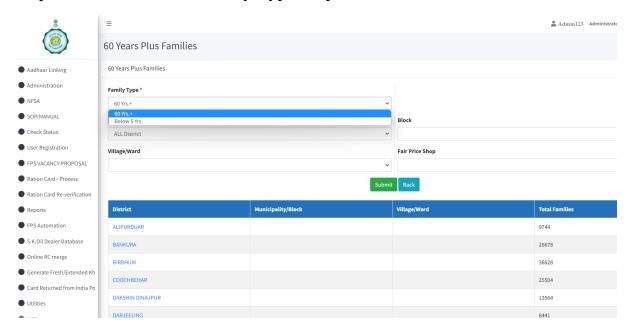

Step-03: - Please select 'Family Type' to proceed further.

Step-04: - Select more filter as District, Block, Village and FPS to view the Family details with Mobile Number and Total number of members in the family.