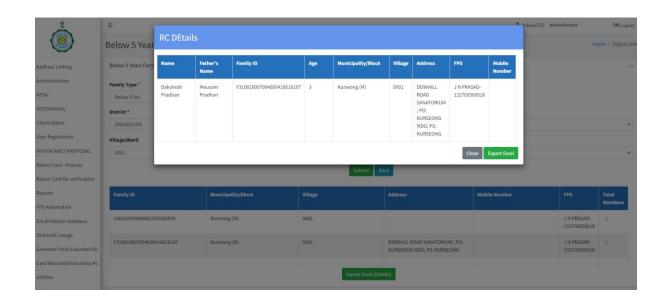

Step-04: - Click on the 'Total Members' to view DRC details as below.

Step-06: - Similarly, the report on below 5 years can be viewed and DRC details can be export to excel.