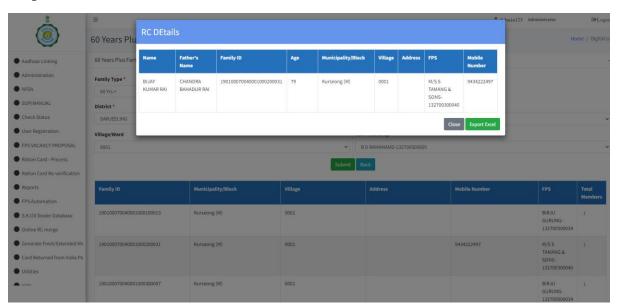

Step-04: - Click on the 'Total Members' to view DRC details as below.

Step-06: - Similarly, the report on below 5 years can be viewed and DRC details can be export to excel.